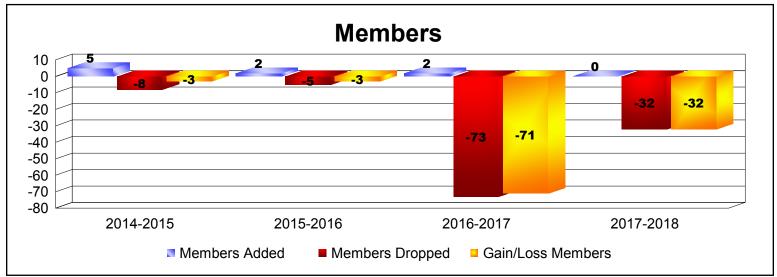

Disbanded Districts

As of June 2018 Cumulative

| Year      | New<br>Clubs | Dropped<br>Clubs | Gain/<br>Loss<br>Clubs | New<br>Members | Charter<br>Members | Reinstate<br>Members | Transfer<br>Members | Total<br>Member<br>Added | Total<br>Members<br>Dropped | Gain/<br>Loss<br>Members |
|-----------|--------------|------------------|------------------------|----------------|--------------------|----------------------|---------------------|--------------------------|-----------------------------|--------------------------|
| 2014-2015 | 0            | 0                | 0                      | 4              | 0                  | 1                    | 0                   | 5                        | -8                          | -3                       |
| 2015-2016 | 0            | 0                | 0                      | 2              | 0                  | 0                    | 0                   | 2                        | -5                          | -3                       |
| 2016-2017 | 0            | -4               | -4                     | 2              | 0                  | 0                    | 0                   | 2                        | -73                         | -71                      |
| 2017-2018 | 0            | -2               | -2                     | 0              | 0                  | 0                    | 0                   | 0                        | -32                         | -32                      |
| Average   | 0            | -2               | -2                     | 2              | 0                  | 0                    | 0                   | 2                        | -30                         | -27                      |