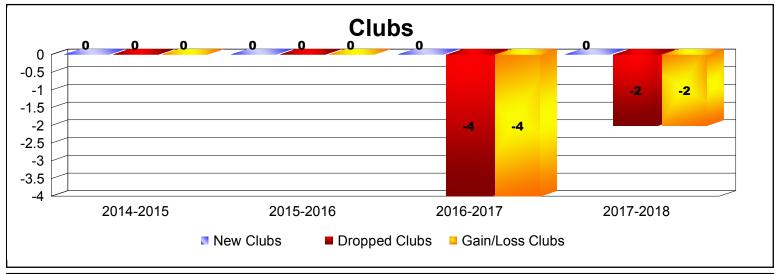

Disbanded Districts

As of June 2018 Cumulative

| Year      | New<br>Clubs | Dropped<br>Clubs | Gain/<br>Loss<br>Clubs | New<br>Members | Charter<br>Members | Reinstate<br>Members | Transfer<br>Members | Total<br>Member<br>Added | Total<br>Members<br>Dropped | Gain/<br>Loss<br>Members |
|-----------|--------------|------------------|------------------------|----------------|--------------------|----------------------|---------------------|--------------------------|-----------------------------|--------------------------|
| 2014-2015 | 0            | 0                | 0                      | 4              | 0                  | 1                    | 0                   | 5                        | -8                          | -3                       |
| 2015-2016 | 0            | 0                | 0                      | 2              | 0                  | 0                    | 0                   | 2                        | -5                          | -3                       |
| 2016-2017 | 0            | -4               | -4                     | 2              | 0                  | 0                    | 0                   | 2                        | -73                         | -71                      |
| 2017-2018 | 0            | -2               | -2                     | 0              | 0                  | 0                    | 0                   | 0                        | -32                         | -32                      |
| Average   | 0            | -2               | -2                     | 2              | 0                  | 0                    | 0                   | 2                        | -30                         | -27                      |